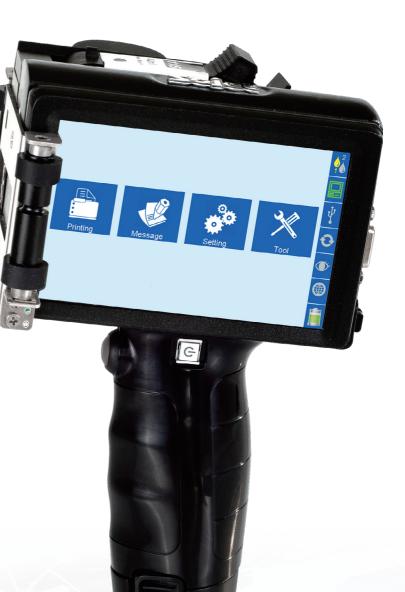

## Interface

5inch 800\*480 color LCD touch screen;

## **Printing Objects**

Barcodes, Character, Numeric, Logos, Date/Time, Expiry Date, Shift Code, Counter, Lot-Box Code;