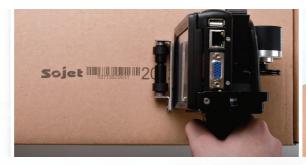

# **Instant Printing**

Print anywhere and anytime;

# Printable Heights (mm)

1~12.7mm