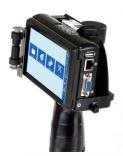

# Elfin IH

# Handheld High Resolution Inkjet Printer

Multiple Files Printing

Realize multiple files' printing in multiple lines;

**Bionics Design** 

Human bionics design;

## Interface

5inch 800\*480 color LCD touch screen;