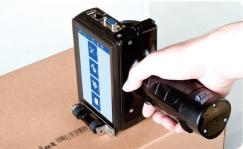

# **Instant Printing**

Print anywhere and anytime;

# Printable Heights (mm)

1~12.7mm