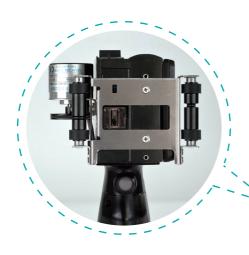

# Handheld High Resolution Inkjet Printer

Multiple Files Printing

Realize multiple files' printing in multiple lines;

**Bionics Design** 

Human bionics design;

# Throw distance adjustable

Different sliding wheel sizes for different DPI;

# **Dimensions**

(H\*W\*D): 143.5\*123\* 236mm/ 5.65\*4.84\*9.3 inch;